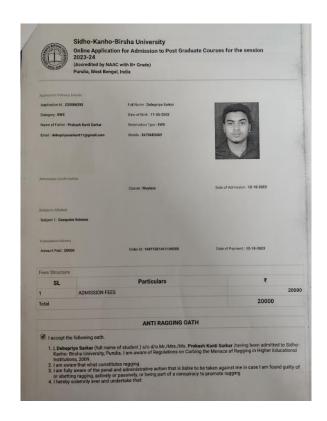

| Rs. 50.00     |
| Duplicate Identity Card fee ( if applicable)                      | Rs. 100.00    |

#### JADAVPUR UNIVERSITY



# PRECIDENCY UNIVERSITY



## UNIVERSITY OF BURDWAN



# ST XAVIER'S COLLEGE





# UNIVERSITY OF DELHI





#### ASUTOSH COLLEGE

92, SHYAMAPRASAD MUKHERJEE ROAD.KOLKATA. WEST BENGAL. INDIA MAIL@ASUTOSHCOLLEGE.IN | | HTTPS://ASUTOSHCOLLEGE.IN/

#### PROVISIONAL IDENTITY CARD

STUDENT ID

ROLL NO

ADMISSION CHALLAN NO. 234977

APPLICATION NO. - 2384500189 NAME - EKTA KUMARI

ADDRESS - SOUTH DHADKA ROAD OPPOSITE SANNAI MANDIR

SUBJECT - GEOGRAPHY (PG)

PHONENO - 7501995979 CATAGORY - GENERAL

WHATSAPP GROUP LINK -

# CHRIST UNIVERSITY, BANGALORE



## IIT- ISM DHANBAD



## RABINDRA BHARATI UNIVERSITY





# SIDHO KANHO BIRSHA UNIVERSITY



# **VISVA-BHARATI UNIVERSITY**



# RAMKRISHNA MISSION VIVEKANANDA CENTENARY COLLEGE





| Date : 26-09-2023                                            |                                                         | Money Receipt                                                | Date : 26-09-2023             |