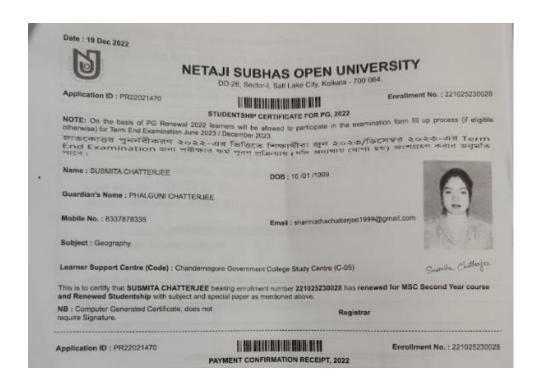

ess                        |                                     |  |  |
| Address: Chapui khas colliery            |                                     |  |  |
| District: Pashchim Burdwan               | State: WEST BENGAL                  |  |  |
| Post Office: Kalipahari                  | Country: India                      |  |  |
| Postal Code: 713339                      |                                     |  |  |
| Parent Details                           |                                     |  |  |
| Father's Name: Mahesh Bind               |                                     |  |  |
| Mother's Name: Lachmi Debi               |                                     |  |  |
| Contact No. of the Parent: 891817025     | 8                                   |  |  |



# **NSOU**