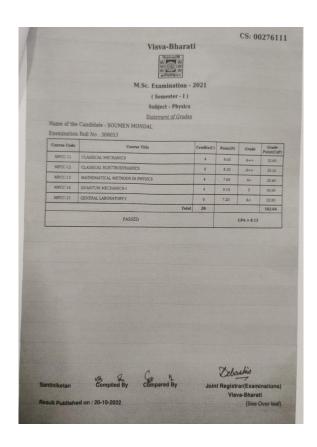

|
| Duplicate Identity Card fee ( if applicable)                      | Rs. 100.00    |

#### JADAVPUR UNIVERSITY



# PRECIDENCY UNIVERSITY



## UNIVERSITY OF BURDWAN



# ST XAVIER'S COLLEGE





# UNIVERSITY OF DELHI





#### ASUTOSH COLLEGE

92, SHYAMAPRASAD MUKHERJEE ROAD.KOLKATA. WEST BENGAL. INDIA MAIL@ASUTOSHCOLLEGE.IN | | HTTPS://ASUTOSHCOLLEGE.IN/

#### PROVISIONAL IDENTITY CARD

STUDENT ID

ROLL NO

ADMISSION CHALLAN NO. 234977

APPLICATION NO. - 2384500189 NAME - EKTA KUMARI

ADDRESS - SOUTH DHADKA ROAD OPPOSITE SANNAI MANDIR

SUBJECT - GEOGRAPHY (PG)

PHONENO - 7501995979 CATAGORY - GENERAL

WHATSAPP GROUP LINK -

# CHRIST UNIVERSITY, BANGALORE



## IIT- ISM DHANBAD



## RABINDRA BHARATI UNIVERSITY





# SIDHO KANHO BIRSHA UNIVERSITY



# **VISVA-BHARATI UNIVERSITY**



# RAMKRISHNA MISSION VIVEKANANDA CENTENARY COLLEGE





| Date : 26-09-2023                                            |                                                         | Money Receipt                                                | Date : 26-09-2023             |