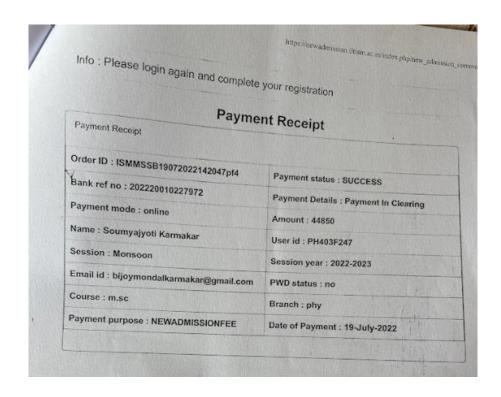

ster) | Rs. 3000.00   |
| Identity Card                                                     | Rs. 50.00     |
| Duplicate Identity Card fee ( if applicable)                      | Rs. 100.00    |

#### JADAVPUR UNIVERSITY



# PRECIDENCY UNIVERSITY



## UNIVERSITY OF BURDWAN



# ST XAVIER'S COLLEGE





# UNIVERSITY OF DELHI





#### ASUTOSH COLLEGE

92, SHYAMAPRASAD MUKHERJEE ROAD.KOLKATA. WEST BENGAL. INDIA MAIL@ASUTOSHCOLLEGE.IN | | HTTPS://ASUTOSHCOLLEGE.IN/

#### PROVISIONAL IDENTITY CARD

STUDENT ID

ROLL NO

ADMISSION CHALLAN NO. 234977

APPLICATION NO. - 2384500189 NAME - EKTA KUMARI

ADDRESS - SOUTH DHADKA ROAD OPPOSITE SANNAI MANDIR

SUBJECT - GEOGRAPHY (PG)

PHONENO - 7501995979 CATAGORY - GENERAL

WHATSAPP GROUP LINK -

# CHRIST UNIVERSITY, BANGALORE



## IIT- ISM DHANBAD



## RABINDRA BHARATI UNIVERSITY





# SIDHO KANHO BIRSHA UNIVERSITY



# **VISVA-BHARATI UNIVERSITY**



# RAMKRISHNA MISSION VIVEKANANDA CENTENARY COLLEGE





| Date : 26-09-2023                                            |                                                         | Money Receipt                                                | Date : 26-09-2023             |