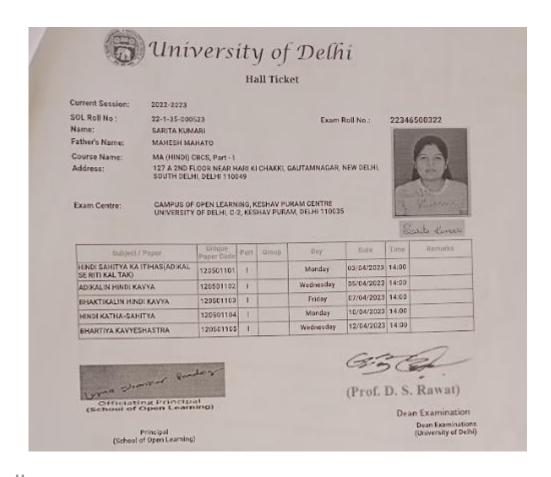

| Rs. 5.00      |
| Student Aid fund                                                  | Rs. 5.00      |
| Students' Health Home                                             | Rs. 2.00      |
| Library Fee(2 Years)                                              | Rs. 400.00    |
| Laboratory Fee(6 months/Semester)                                 | Rs. 600.00    |
| Tuition Fee for all non self-financing courses(6 months/Semester) | Rs. 3000.00   |
| Identity Card                                                     | Rs. 50.00     |
| Duplicate Identity Card fee ( if applicable)                      | Rs. 100.00    |

#### JADAVPUR UNIVERSITY



# PRECIDENCY UNIVERSITY



## UNIVERSITY OF BURDWAN



# ST XAVIER'S COLLEGE





# UNIVERSITY OF DELHI





#### ASUTOSH COLLEGE

92, SHYAMAPRASAD MUKHERJEE ROAD.KOLKATA. WEST BENGAL. INDIA MAIL@ASUTOSHCOLLEGE.IN | | HTTPS://ASUTOSHCOLLEGE.IN/

#### PROVISIONAL IDENTITY CARD

STUDENT ID

ROLL NO

ADMISSION CHALLAN NO. 234977

APPLICATION NO. - 2384500189 NAME - EKTA KUMARI

ADDRESS - SOUTH DHADKA ROAD OPPOSITE SANNAI MANDIR

SUBJECT - GEOGRAPHY (PG)

PHONENO - 7501995979 CATAGORY - GENERAL

WHATSAPP GROUP LINK -

# CHRIST UNIVERSITY, BANGALORE



## IIT- ISM DHANBAD



## RABINDRA BHARATI UNIVERSITY





# SIDHO KANHO BIRSHA UNIVERSITY



# **VISVA-BHARATI UNIVERSITY**



# RAMKRISHNA MISSION VIVEKANANDA CENTENARY COLLEGE





| Date : 26-09-2023                                            |                                                         | Money Receipt