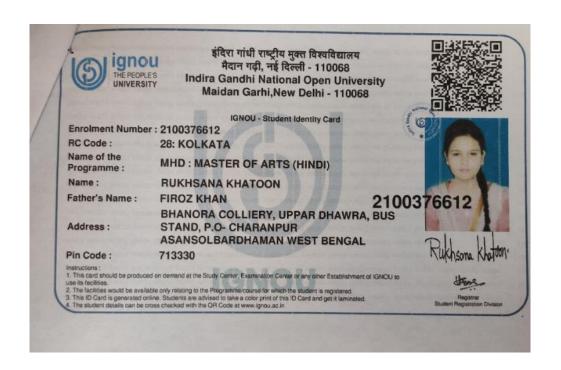

# HINDI UNIVERSITY

#### HINDI UNIVERSITY

ALO BUILDING,

| Application ID: PG/2023-2024/5367        | Application Date: 12-10-2023        |  |  |
|------------------------------------------|-------------------------------------|--|--|
| Course/Subject Information               |                                     |  |  |
| Course: PG                               |                                     |  |  |
| Name of the Course opted for:<br>HISTORY | Hons /Major Subject: <b>History</b> |  |  |
| Personal Information                     |                                     |  |  |
| Candidate's Full Name: Punam Kumar       | Bind                                |  |  |
| Date of Birth: 2000-01-15                |                                     |  |  |
| Gender: Female                           | Religion: Hindu                     |  |  |
| Nationality: Indian                      | Blood Group: B+                     |  |  |
| Physically Handicapped: NO               | % of Disability:                    |  |  |
| Category: SC                             | Mother Tongue: Hindi                |  |  |
| Mobile: 7797165384                       | Aadhaar Card Number: 480573371021   |  |  |
| E-mail: punambind1233@gmail.com          |                                     |  |  |
| Address                                  |                                     |  |  |
| PRESENT Address                          |                                     |  |  |
| Address: Chapui khas colliery            |                                     |  |  |
| District: Pashchim Burdwan               | State: WEST BENGAL                  |  |  |
| Post Office: Kalipahari                  | Country: India                      |  |  |
| Postal Code: 713339                      |                                     |  |  |
| PERMANENT Address                        |                                     |  |  |
| Address: Chapui khas colliery            |                                     |  |  |
| District: Pashchim Burdwan               | State: WEST BENGAL                  |  |  |
| Post Office: Kalipahari                  | Country: India                      |  |  |
| Postal Code: 713339                      |                                     |  |  |
| Parent Details                           |                                     |  |  |
| Father's Name: Mahesh Bind               |                                     |  |  |
| Mother's Name: Lachmi Debi               |                                     |  |  |
| Contact No. of the Parent: 891817025     | 8                                   |  |  |