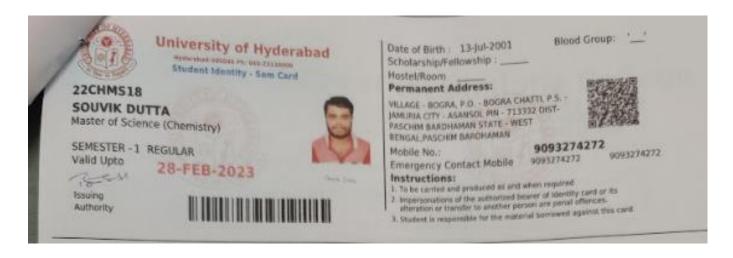

# **BANWARILAL BHALOTIA COLLEGE**

GOVT. SPONSORED UG & PG COLLEGE (Affiliated to KNU) Asansol, West Bengal, India

# Selected supportive documents regarding the data of student progression to higher education during the year 2022-2023

(PREPARED FOR NAAC AQAR CRITERIA 5 REQUIREMENT)

# Student progression to higher education during the year 2021-2022

### **IIT-JODHPUR**



# UNIVERSITY OF HYDERABAD





# UNIVERSITY OF CALCUTTA

GROUP CODE - 211

SUBJECT - MICROBIOLOGY

Application No: 230901198689





Sehba Ghaffar Mallick

Name: SEHBA GHAFFAR MALLICK

Father Name : ABDUL GHAFFAR MALLICK Mother Name : RUKSANA BE

Mother Name : RUKSANA BEGUM Mobile No. : 6297925626

Course: M.SC/B.Tech

Institution SELECTED FOR: LADY BRABOURNE COLLEGE

Phase:1

art : B Selected As : UR

Student Category : GENERAL

Payable Amount : Not Available

#### FEES STRUCTURE

(For admission to PG Courses in the University Departments)

| Head                                                              | Amount        |
|-------------------------------------------------------------------|---------------|
| Admission fees                                                    | Rs. 1000.00/- |
| Athletics fee