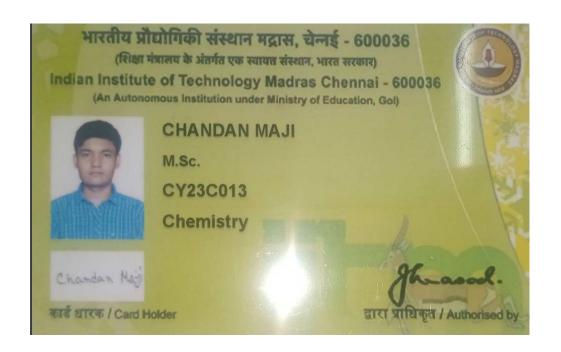

# **BANWARILAL BHALOTIA COLLEGE**

GOVT. SPONSORED UG & PG COLLEGE (Affiliated to KNU) Asansol, West Bengal, India

# Selected supportive documents regarding the data of student progression to higher education during the year 2022-2023

(PREPARED FOR NAAC AQAR CRITERIA 5 REQUIREMENT)

# Student progression to higher education during the year 2021-2022

### **IIT-JODHPUR**



# UNIVERSITY OF HYDERABAD





# UNIVERSITY OF CALCUTTA

GROUP CODE - 211

SUBJECT - MICROBIOLOGY

Application No: 230901198689





Sehba Ghaffar Mallick

Name: SEHBA GHAFFAR MALLICK

Father Name : ABDUL GHAFFAR MALLICK Mother Name : RUKSANA BE

Mother Name : RUKSANA BEGUM Mobile No. : 6297925626

Course: M.SC/B.Tech

Institution SELECTED FOR: LADY BRABOURNE COLLEGE

Phase:1

art : B Selected As : UR

Student Category : GENERAL

Payable Amount : Not Available

#### FEES STRUCTURE

(For admission to PG Courses in the University Departments)

| Head                                                              | Amount        |
|-------------------------------------------------------------------|---------------|
| Admission fees                                                    | Rs. 1000.00/- |
| Athletics fee