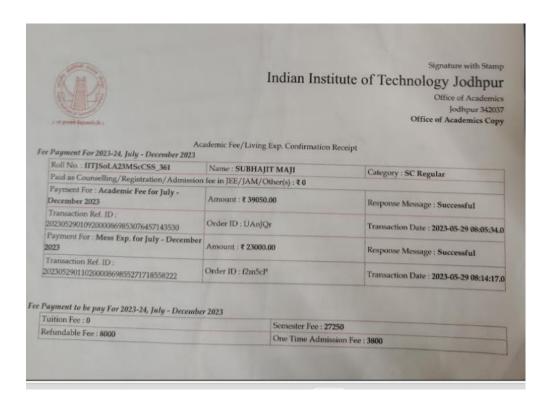

# **BANWARILAL BHALOTIA COLLEGE**

GOVT. SPONSORED UG & PG COLLEGE (Affiliated to KNU) Asansol, West Bengal, India

# Selected supportive documents regarding the data of student progression to higher education during the year 2022-2023

(PREPARED FOR NAAC AQAR CRITERIA 5 REQUIREMENT)

# Student progression to higher education during the year 2021-2022

### **IIT-JODHPUR**



# UNIVERSITY OF HYDERABAD





# UNIVERSITY OF CALCUTTA

GROUP CODE - 211

SUBJECT - MICROBIOLOGY

Application No: 230901198689





Sehba Ghaffar Mallick

Name: SEHBA GHAFFAR MALLICK

Father Name : ABDUL GHAFFAR MALLICK Mother Name : RUKSANA BE

Mother Name : RUKSANA BEGUM Mobile No. : 6297925626

Course: M.SC/B.Tech

Institution SELECTED FOR: LADY BRABOURNE COLLEGE

Phase:1

art : B Selected As : UR

Student Category : GENERAL

Payable Amount : Not Available

#### FEES STRUCTURE

(For admission to PG Courses in the University Departments)

| Head                                                              | Amount        |
|-------------------------------------------------------------------|---------------|
| Admission fees                                                    | Rs. 1000