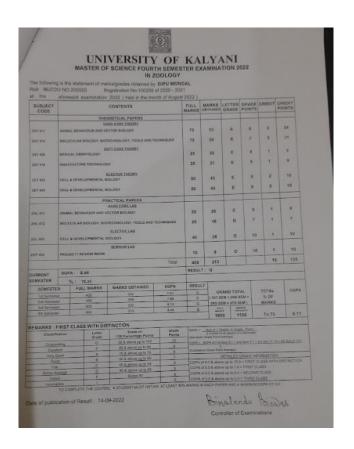

ard                                                     | Rs. 50.00     |
| Duplicate Identity Card fee ( if applicable)                      | Rs. 100.00    |

#### JADAVPUR UNIVERSITY



# PRECIDENCY UNIVERSITY



## UNIVERSITY OF BURDWAN



# ST XAVIER'S COLLEGE





# UNIVERSITY OF DELHI





#### ASUTOSH COLLEGE

92, SHYAMAPRASAD MUKHERJEE ROAD.KOLKATA. WEST BENGAL. INDIA MAIL@ASUTOSHCOLLEGE.IN | | HTTPS://ASUTOSHCOLLEGE.IN/

#### PROVISIONAL IDENTITY CARD

STUDENT ID

ROLL NO

ADMISSION CHALLAN NO. 234977

APPLICATION NO. - 2384500189 NAME - EKTA KUMARI

ADDRESS - SOUTH DHADKA ROAD OPPOSITE SANNAI MANDIR

SUBJECT - GEOGRAPHY (PG)

PHONENO - 7501995979 CATAGORY - GENERAL

WHATSAPP GROUP LINK -

# CHRIST UNIVERSITY, BANGALORE



## IIT- ISM DHANBAD



## RABINDRA BHARATI UNIVERSITY





# SIDHO KANHO BIRSHA UNIVERSITY



# **VISVA-BHARATI UNIVERSITY**



# RAMKRISHNA MISSION VIVEKANANDA CENTENARY COLLEGE





| Date : 26-09-2023                                            |                                                         | Money Receipt                                                | Date : 26-09-2023             |